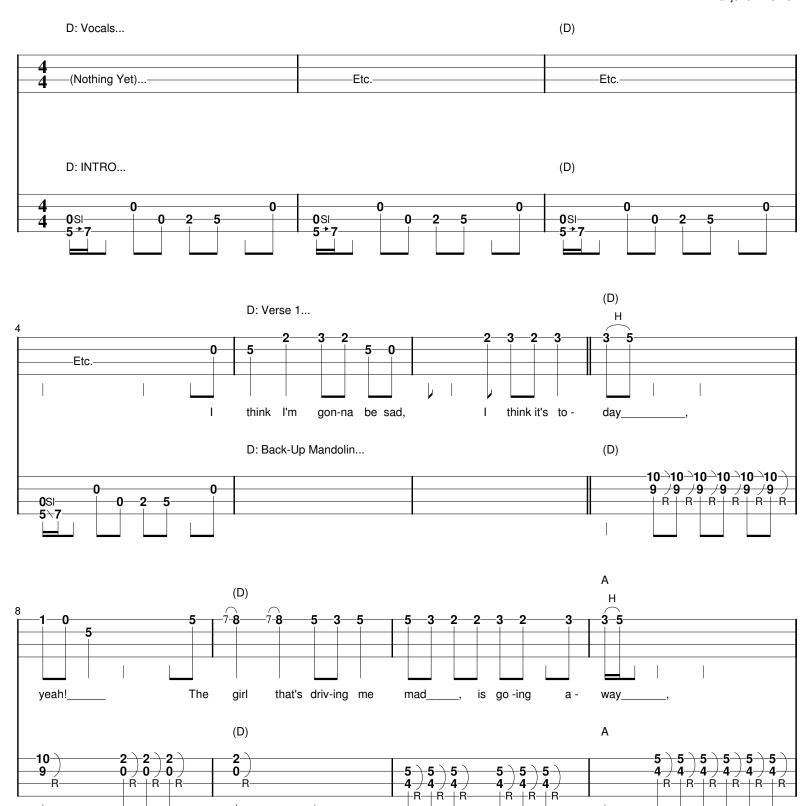

# "Ticket To Ride" - MANDO Lennon & McCartney

Arranged & Tabledited by Tom Arri 2019 BanjoTom2.ORG

#### VERSE 1...

I think I'm gonna be sad...

I think it's today, yeah...

The girl that's driving me mad...

Is going away...

## CHORUS...

She's got a ticket to ride...

She's got a ticket to ride...

She's got a ticket to ride...

And she don't care...