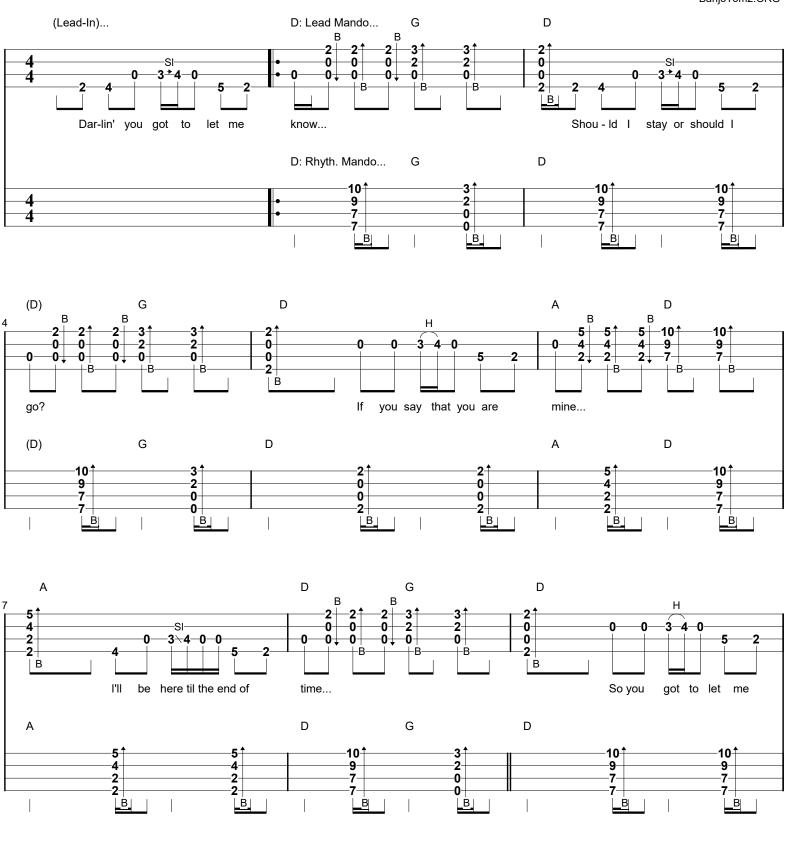

## "Should I Stay or Should I Go?" - MANDO The Clash

Arranged & Tabledited by Tom Arri 2019 BanjoTom2.ORG

(Raked Arpeggio)...

Darlin' you got to let me know... Should I stay or should I go? If you say that you are mine... I'll be here 'til the end of time... So you gotta let me know... Should I stay or should I go?

It's always tease tease tease... You're happy when I'm on my knees... One day is fine and next is black... So if you want me off your back... Well come on an' let me know... Should I Stay or should I go?

Should I stay or should I go now? Should I stay or should I go now? If I go there will be trouble... An' if I stay it will be double... So you gotta let me know...

This indecision's buggin' me... If you don't want me, set me free... Exactly whom I'm supposed to be... Don't you know which clothes even fit me?...