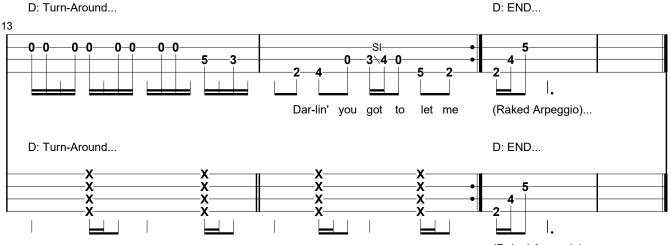

## "Should I Stay or Should I Go?" - MANDO The Clash

Arranged & Tabledited by Tom Arri 2019 BanjoTom2.ORG

(Raked Arpeggio)...

Darlin' you got to let me know... Should I stay or should I go? If you say that you are mine... I'll be here 'til the end of time... So you gotta let me know... Should I stay or should I go?

Should I stay or should I go now? Should I stay or should I go now? If I go there will be trouble And if I stay it will be double So you gotta let me know Should I stay or should I go?

© Universal Music Publishing Group