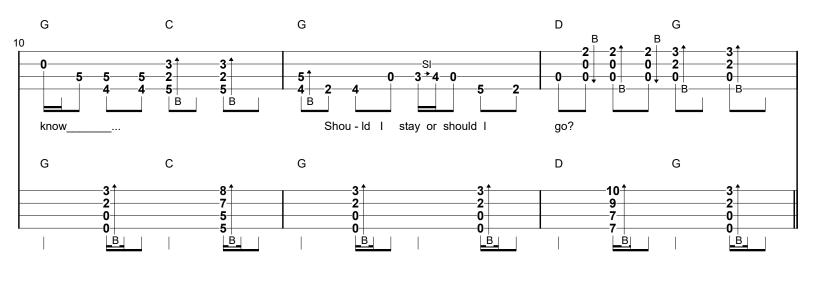

Should I stay or should I go now? Should I stay or should I go now? If I go there will be trouble... An' if I stay it will be double... So you gotta let me know...

This indecision's buggin' me... If you don't want me, set me free... Exactly whom I'm supposed to be... Don't you know which clothes even fit me?...

Come on and let me know Should I cool it or should I blow? Should I stay or should I go now? Should I stay or should I go now? If I go there will be trouble And if I stay it will be double So you gotta let me know Should I stay or should I go