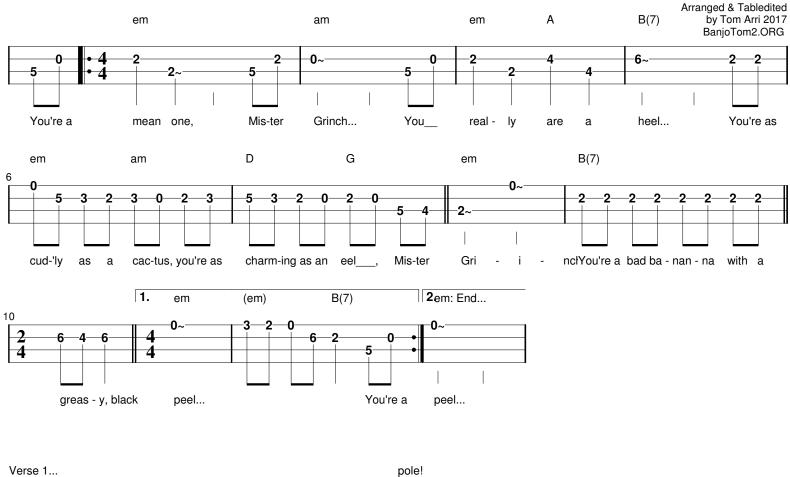

## "You're A Mean One, Mr. Grinch" - MANDOLIN

Lyrics: Theodore (Dr. Suess) Geisel **Music: Albert Hague** 

Voice: Thurl Ravenscroft

dm G am You're a mean one, Mr. Ginch... am D E You really are a heel... dm am You're as cuddly as a cactus... С You're as charming as an eel...

Mr. Gr - - - - in - ch...

(Silence)... dm am

You're a bad banana with a greasy, black peel...

Verse 2... dm G am You're a monster, Mr. Ginch... D You're heart's an empty hole.. am You're brain is full of spiders... G You've got garlic in your soul... Mr. Gr - - - - in - ch...

(Silence)... am I wouldn't touch you with a thirty-nine-and-a-half-inch pole!

Verse 3... dm G am You're a foul one, Mr. Ginch... D am You're a nasty - wasty skunk... am dm You're heart is full of un-washed socks... G You're soul is full of gunk... Ε Mr. Gr - - - - in - ch... (Silence)...